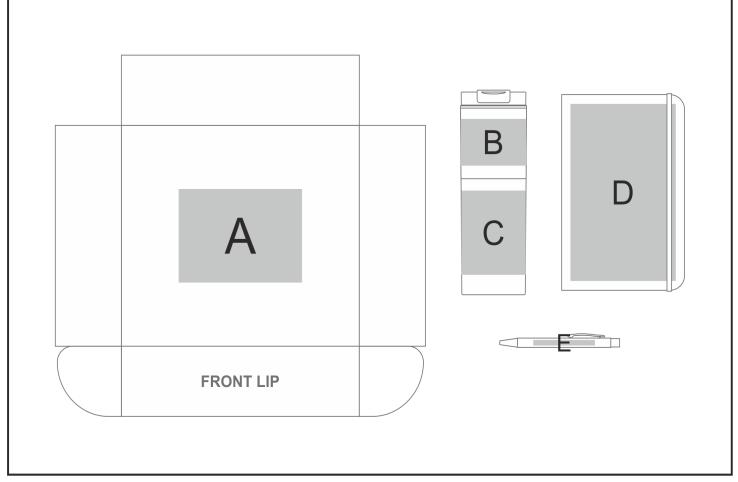

## GF-AM-947-B

Watson White Gift Set

## Need to know:

Includes 1-Colour, 1-Position Screen Print on Box & Notebook AND 1-Colour, 1-Position Screen Wrap on Bottle AND 1-Position Laser Engraving on Pen (setup fees apply).

- 2 colours can be screen printed if registration is not tight | - No Solid Blocks for foiling.

- Laser Colour: POS C - Gold | POS E - Light Grey

## **Branding Options:**

| Position | Branding Method (Branding Code) | No. of Colours | Dimension               |
|----------|---------------------------------|----------------|-------------------------|
| A        | Screen Print (SB)               | 1 Colour       | 140mm wide x 100mm high |

| В | Pad Printing (PC)              | 4 Colours   | 35mm wide x 35mm high  |
|---|--------------------------------|-------------|------------------------|
| В | Digital Print Drinkware (DP-C) | Full Colour | 100mm wide x 50mm high |
| В | Digital Print Drinkware (DP-D) | Full Colour | 220mm wide x 50mm high |

| С | Pad Printing (PC)              | 4 Colours   | 35mm wide x 35mm high  |
|---|--------------------------------|-------------|------------------------|
| С | Digital Print Drinkware (DP-C) | Full Colour | 100mm wide x 80mm high |

|   | С | Digital Print Drinkware (DP-D) | Full Colour | 220mm wide x 90mm high |
|---|---|--------------------------------|-------------|------------------------|
|   | С | Screen Wrap (SW)               | 1 Colour    | 200mm wide x 80mm high |
| Γ | С | Laser Engraving (LB)           | N/A         | 30mm wide x 90mm high  |

| D | Screen Print (SB)               | 1 Colour    | 70mm wide x 160mm high  |
|---|---------------------------------|-------------|-------------------------|
| D | Debossing (BOS-1)               | N/A         | 100mm wide x 160mm high |
| D | Foiling (FL)                    | N/A         | 100mm wide x 160mm high |
| D | Digital Direct Transfer (DDT-D) | Full Colour | 75mm wide x 105mm high  |
| D | Digital Direct Transfer (DDT-A) | Full Colour | 105mm wide x 148mm high |
| D | Digital Direct Transfer (DDT-B) | Full Colour | 120mm wide x 190mm high |
|   |                                 |             |                         |
| E | Laser Engraving (LB)            | N/A         | 70mm wide x 6mm high    |